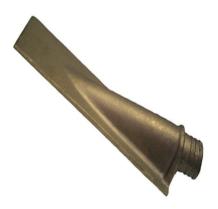

00SLL175L - Bronze Angled Shaft Logs - Log Only

# **Description**

Sold Individually

#### **PRODUCT TYPE**

1. simple

#### **PRODUCT CAT**

- 1. Commercial & Recreational
- 2. Drivetrain
- 3. Shaft Logs
- 4. Angled Shaft Logs
- 5. Bronze Angled Shaft Logs Log Only

## PRODUCT SHIPPING CLASS

1. Taxable Goods

## PA ANGLE-DEGREE

1. 7

## PA BASE-LENGTH-IN

1. '46-1/4

#### PA BASE-WIDTH-IN

1. '7-1/2

#### PA HOSE-I-D-IN

1. '3-1/2

## **PA MATERIAL**

1. Bronze

## PA PACKAGE-TYPE

1. Each

## **PA SUB-NOTE**

1. 'Baseholes Can Be Installed Upon Request.

## **PA UNITS-PER-PACKAGE**

1. 1

**Date** 2025/07/03 **Date Created** 2024/03/22 **Meta Fields** 

Manage Stock: no Stock Status: instock Tax Status: none

Sku: 00SLL175L