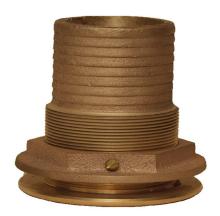

#### PA FLANGE-O-D-IN

1. '5-1/2

#### PA HOSE-I-D-IN

1. '3-1/2

# PA LENGTH-OF-THREADS-IN

1. '2-1/2

#### PA LENGTH-UNDER-FLANGE-IN

1. '5-1/2

#### **PA MATERIAL**

1. Bronze

# **PA SHAFT-SIZE-IN**

1. '2-1/4

#### PA THREAD-OD-IN

1. '3.99