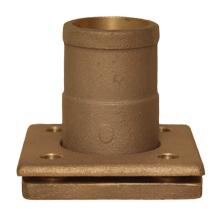

00SLLR125G - Bronze Shaft Logs - Square Base - Log Only

# **Description**

Log with backing plate Sold Individually