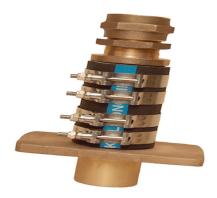

# 00SLR138 – Bronze Shaft Logs – Rectangular Base – Complete Assembly

# Description

Complete with spud style packing box (packing boxes sold separately) Baseholes can be installed upon request Hydrasearch