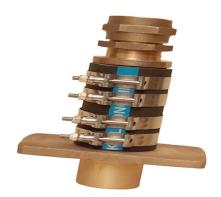

00SLR150 - Bronze Shaft Logs - Rectangular Base - Complete Assembly

# **Description**

Complete with spud style packing box (packing boxes sold separately) Baseholes can be installed upon request Hydrasearch