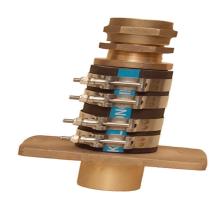

00SLR225 - Bronze Shaft Logs - Rectangular Base - Complete Assembly

# **Description**

Complete with spud style packing box (packing boxes sold separately) Baseholes can be installed upon request Hydrasearch