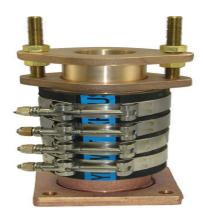

# 00SLS125G – Bronze Shaft Logs – Square Base – Complete Assembly

# Description

Complete with spud packing box (packing boxes sold separately) and backing plate