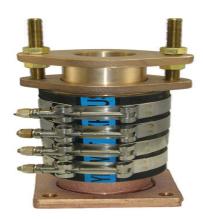

00SLS150G - Bronze Shaft Logs - Square Base - Complete Assembly

# **Description**

Complete with spud packing box (packing boxes sold separately) and backing plate

# **PA MATERIAL**

1. Bronze

# **PA SHAFT-SIZE-IN**

1. '1-1/2