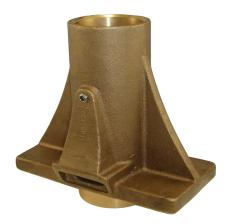

00STBR150 - Bronze Stern Bearing Housings - Rectangular Flange

# **Description**

Complete assembly with two (2) setscrews All housings come bored to accept a shaft bearing and are internally threaded Hydrasearch Sold individually

# **PA MATERIAL**

1. Bronze