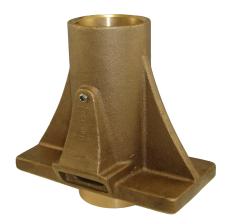

00STBR200 - Bronze Stern Bearing Housings - Rectangular Flange

# **Description**

Complete assembly with two (2) setscrews All housings come bored to accept a shaft bearing and are internally threaded Hydrasearch Sold individually

# **PA MATERIAL**

1. Bronze