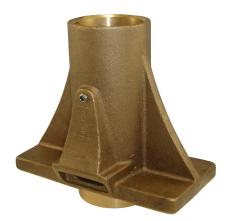

00STBR275 - Bronze Stern Bearing Housings - Rectangular Flange

# **Description**

Complete assembly with two (2) setscrews All housings come bored to accept a shaft bearing and are internally threaded Hydrasearch Sold individually

# **PA MATERIAL**

1. Bronze