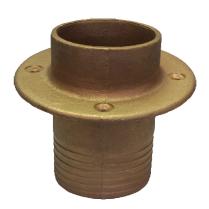

# **Description**

Cast bronze finish Sold individually

#### **PA FINISH**

1. Cast Finish

## PA FLANGE-ANGLE-DEGREE

1. '16-1/2

#### PA FLANGE-O-D-IN

1. '5

## PA HOSE-I-D-IN

1. '2-1/2

# PA LENGTH-UNDER-FLANGE-IN

1. '4-13/16

# **PA MATERIAL**

1. Bronze

# **PA SCREW-SIZE-IN**

1. '1/4