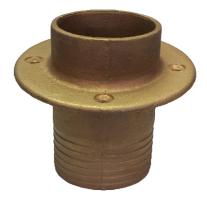

00TE500 - Transom Exhaust Fittings

# Description

Cast bronze finish Sold individually

## **PA FINISH**

1. Cast Finish

## PA FLANGE-ANGLE-DEGREE

1.90

## PA FLANGE-O-D-IN

1. '7-1/2

## PA HOSE-I-D-IN

1. '5

#### PA LENGTH-UNDER-FLANGE-IN

1. '5

#### **PA MATERIAL**

1. Bronze

## **PA SCREW-SIZE-IN**

1. '1/4