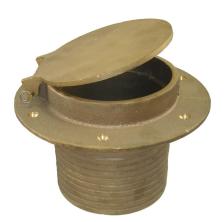

00TE600F - Bronze Transom Exhaust Fittings with Flapper

# **Description**

Cast bronze finish Sold individually

#### **PA FINISH**

1. Cast Bronze Finish

#### **PA MATERIAL**

1. Bronze