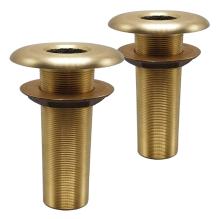

00TH100XL - Bronze Thru Hulls - Extra Long

# Description

Bronze Machined finish Complete with flange nut Sold individually

# **PA FINISH**

1. Machined Finish

#### PA MATERIAL

Hydrasearch

1. Bronze

## PA STEM-LENGTH-UNDER-FLANGE-IN

1. '5-9/16