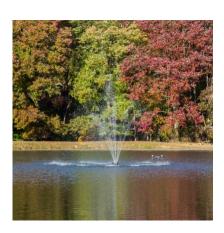

1.5 HP Floating Olympus Fountain – OLYMPUS 1.5/100

## **Description**

Without sacrificing height or diameter, the Olympus Series Display Fountains are sturdy and efficient. Our display fountains offer elegance to your pond with a variety of beautiful patterns. Our exceptional design and construction can produce stunning patterns with significantly less horsepower than our competitors. Each unit is shipped ready to install and easy to maintain. Hydras