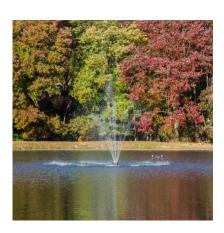

1.5 HP Floating Olympus Fountain – OLYMPUS 1.5/150

## **Description**

Without sacrificing height or diameter, the Olympus Series Display Fountains are sturdy and efficient. Our display fountains offer elegance to your pond with a variety of beautiful patterns. Our exceptional design and construction can produce stunning patterns with significantly less horsepower than our competitors. Each unit is shipped ready to install and easy to maintain.