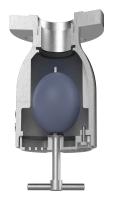

## Description

Prevents seawater from entering tanks Allows air/vapor to escape when tank is filling Allows air intake when tank is discharging Inverted (gooseneck) design offers simplest means for your requirements Design makes disassembly fast and easy