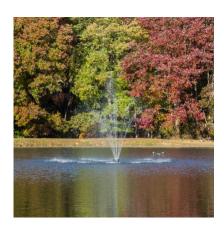

1 HP Floating Olympus Fountain – OLYMPUS 1/150

## **Description**

Without sacrificing height or diameter, the Olympus Series Display Fountains are sturdy and efficient. Our display fountains offer elegance to your pond with a variety of beautiful patterns. Our exceptional design and construction can produce stunning patterns with significantly less horsepower than our competitors. Each unit is shipped ready to install and easy to maintain. Hydras