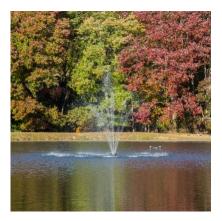

## 1 HP Floating Olympus Fountain – OLYMPUS 1/200

## Description

Without sacrificing height or diameter, the Olympus Series Display Fountains are sturdy and efficient. Our display fountains offer elegance to your pond with a variety of beautiful patterns. Our exceptional design and construction can produce stunning patterns with significantly less horsepower than our competitors. Each unit is shipped ready to install and easy to maintain.