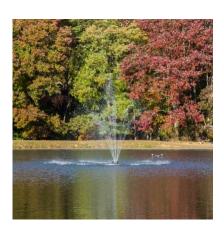

1 HP Horizontal Fixed Base Olympus Fountain – HF 1/150

## **Description**

Without sacrificing height or diameter, the Olympus Series Display Fountains are sturdy and efficient. Our display fountains offer elegance to your pond with a variety of beautiful patterns. Our exceptional design and construction can produce stunning patterns with significantly less horsepower than our competitors. Each unit is shipped ready to install and easy to maintain. Hydras