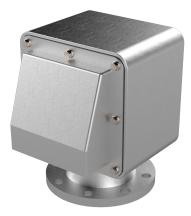

10-APH-GS-W - Fabricated Air Pipe Head 10?

## Description

Prevents seawater from entering tanks Allows air/vapor to escape when tank is filling Allows air intake when tank is discharging Vertical orientation is ideal for reducing weight and eliminates the need for a gooseneck pipe bend