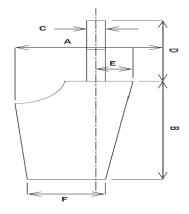

#### **PA BLADE-BOTTOM-F-IN**

1. '7

#### **PA BLADE-LENGTH-B-IN**

1. '14-7/8

#### **PA BLADE-TOP-A-IN**

1. '8-5/8

#### PA FORWARD-BLADE-E-IN

1. '1-5/8

#### **PA SHAFT-LENGTH-D-IN**

1. '14-1/2