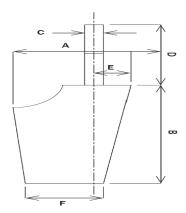

## PA BLADE-BOTTOM-F-IN

1. '8-13/16

### PA BLADE-LENGTH-B-IN

1. '17-7/8

### PA BLADE-TOP-A-IN

1. '10-7/8

#### PA FORWARD-BLADE-E-IN

1. '1-3/4

### PA SHAFT-LENGTH-D-IN

1. '14-1/2