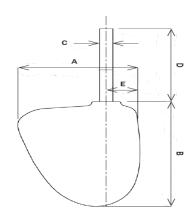

### PA BLADE-LENGTH-B-IN

1. '11

### PA BLADE-WIDTH-A-IN

1. '8-1/2

# PA FORWARD-BLADE-E-IN

1. '2-1/2