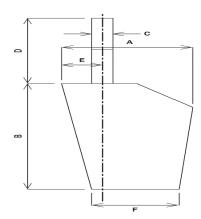

### PA BLADE-BOTTOM-F-IN

1. '6-1/2

# PA BLADE-LENGTH-B-IN

1. '11-1/2

## PA BLADE-TOP-A-IN

1. '8-1/2

### PA FORWARD-BLADE-E-IN

1. '2-3/8

## PA SHAFT-DIAMETER-C-IN

1. '1-1/4

### PA SHAFT-LENGTH-D-IN

1. '12