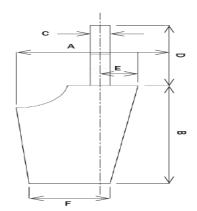

#### PA BLADE-BOTTOM-F-IN

1. '6-3/4

### PA BLADE-LENGTH-B-IN

1. '14

#### PA BLADE-TOP-A-IN

1. '10-3/8

#### PA FORWARD-BLADE-E-IN

1. '2

#### PA SHAFT-DIAMETER-C-IN

1. '1

#### PA SHAFT-LENGTH-D-IN

1. '15