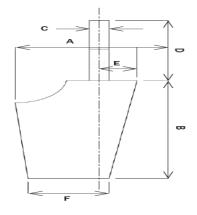

#### **PA BLADE-BOTTOM-F-IN**

1. '8-7/8

#### **PA BLADE-LENGTH-B-IN**

1. '15-1/2

#### **PA BLADE-TOP-A-IN**

1. '13-1/2

### PA FORWARD-BLADE-E-IN

1. '3