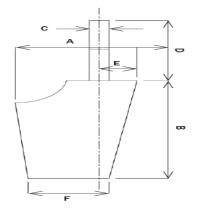

#### **PA BLADE-BOTTOM-F-IN**

1. '9-1/2

# **PA BLADE-LENGTH-B-IN**

1. '22

#### **PA BLADE-TOP-A-IN**

1. '10-1/2

### PA FORWARD-BLADE-E-IN

1. '3

# **PA SHAFT-DIAMETER-C-IN**

1. '1-3/4

# PA SHAFT-LENGTH-D-IN

1. '17-1/2