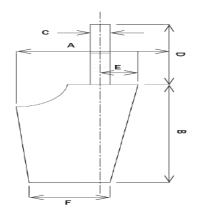

## PA BLADE-BOTTOM-F-IN

1. '5-1/2

## PA BLADE-LENGTH-B-IN

1. '14-1/4

## PA BLADE-TOP-A-IN

1. '8

## PA FORWARD-BLADE-E-IN

1. '2-5/16

## PA SHAFT-DIAMETER-C-IN

1. '1-1/4

## PA SHAFT-LENGTH-D-IN

1. '16-1/4