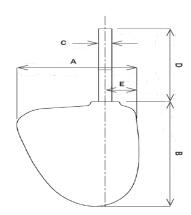

### PA BLADE-LENGTH-B-IN

1. '12

### PA BLADE-WIDTH-A-IN

1. '9-3/8

### PA FORWARD-BLADE-E-IN

1. '2-13/16

## **PA SHAFT-DIAMETER-C-IN**

1. '1

### PA SHAFT-LENGTH-D-IN

1. '12