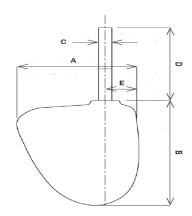

### PA BLADE-LENGTH-B-IN

1. '12

### PA BLADE-WIDTH-A-IN

1. '9-3/8

### PA FORWARD-BLADE-E-IN

1. '2-13/16

### **PA SHAFT-DIAMETER-C-IN**

1. '1-1/8

### PA SHAFT-LENGTH-D-IN

1. '12