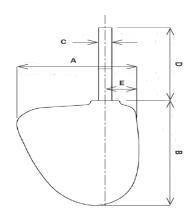

# PA BLADE-LENGTH-B-IN

1. '12

## PA BLADE-WIDTH-A-IN

1. '9-3/8

### PA FORWARD-BLADE-E-IN

1. '2-13/16

### **PA SHAFT-DIAMETER-C-IN**

1. '1-1/4

#### PA SHAFT-LENGTH-D-IN

1. '12