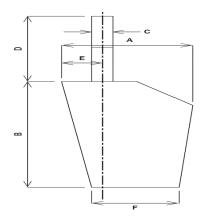

### **PA BLADE-BOTTOM-F-IN**

1. '7

## **PA BLADE-LENGTH-B-IN**

1. '21-11/16

## **PA BLADE-TOP-A-IN**

1. '10

#### PA FORWARD-BLADE-E-IN

1. '2-1/2

### **PA SHAFT-DIAMETER-C-IN**

1. '1-1/4

### PA SHAFT-LENGTH-D-IN