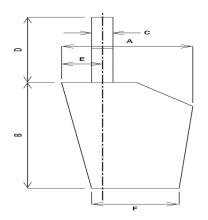

### **PA BLADE-BOTTOM-F-IN**

1. '7-1/2

## **PA BLADE-LENGTH-B-IN**

1. '19

### **PA BLADE-TOP-A-IN**

1. '10-1/8

#### PA FORWARD-BLADE-E-IN

1. '2-3/8

### **PA SHAFT-DIAMETER-C-IN**

1. '1-3/8

## PA SHAFT-LENGTH-D-IN