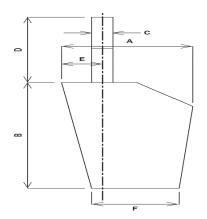

## **PA BLADE-BOTTOM-F-IN**

1. '8-1/16

## **PA BLADE-LENGTH-B-IN**

1. '17-3/4

## **PA BLADE-TOP-A-IN**

1. '10-1/4

### PA FORWARD-BLADE-E-IN

1. '2-3/8

#### **PA SHAFT-DIAMETER-C-IN**

1. '1-1/4

## PA SHAFT-LENGTH-D-IN