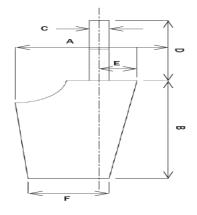

#### **PA BLADE-BOTTOM-F-IN**

1. '7-7/8

#### **PA BLADE-LENGTH-B-IN**

1. '20-7/8

#### **PA BLADE-TOP-A-IN**

1. '12-1/2

#### PA FORWARD-BLADE-E-IN

1. '3-3/8