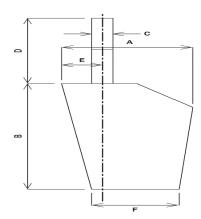

## PA BLADE-BOTTOM-F-IN

1. '7-1/8

## PA BLADE-LENGTH-B-IN

1. '17-9/16

## PA BLADE-TOP-A-IN

1. '9-3/4

#### PA FORWARD-BLADE-E-IN

1. '2-1/8

## PA SHAFT-DIAMETER-C-IN

1. '1-1/4

## PA SHAFT-LENGTH-D-IN

1. '16