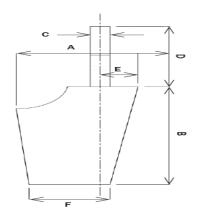

# PA BLADE-BOTTOM-F-IN

1. '7-1/4

# PA BLADE-LENGTH-B-IN

1. '18-5/8

# PA BLADE-TOP-A-IN

1. '9-1/2

# PA FORWARD-BLADE-E-IN

1. '2

# PA SHAFT-DIAMETER-C-IN

1. '1-1/4

# PA SHAFT-LENGTH-D-IN

1. '18-1/2