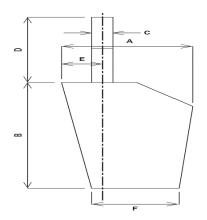

### **PA BLADE-BOTTOM-F-IN**

1. '7

# **PA BLADE-LENGTH-B-IN**

1. '17

### **PA BLADE-TOP-A-IN**

1. '9-1/2

### PA FORWARD-BLADE-E-IN

1. '2-1/2