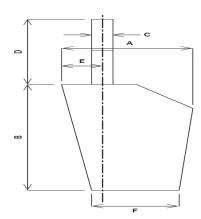

### PA BLADE-BOTTOM-F-IN

1. '7

## PA BLADE-LENGTH-B-IN

1. '21-5/8

### PA BLADE-TOP-A-IN

1. '9-13/16

#### PA FORWARD-BLADE-E-IN

1. '2-3/8

### PA SHAFT-DIAMETER-C-IN

1. '1-3/8

### PA SHAFT-LENGTH-D-IN

1. '17