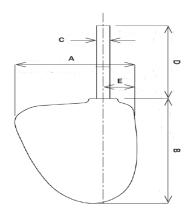

## **PA BLADE-LENGTH-B-IN**

1. '14-1/4

# **PA BLADE-WIDTH-A-IN**

1. '10-13/16

#### PA FORWARD-BLADE-E-IN

1. '2-5/8

## PA SHAFT-DIAMETER-C-IN

1. '1-1/8

#### PA SHAFT-LENGTH-D-IN

1. '16-1/4