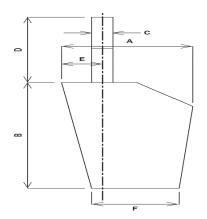

### **PA BLADE-BOTTOM-F-IN**

1. '10

## **PA BLADE-LENGTH-B-IN**

1. '20-3/4

## **PA BLADE-TOP-A-IN**

1. '13-1/2

### PA FORWARD-BLADE-E-IN

1. '3-1/2

#### **PA SHAFT-DIAMETER-C-IN**

1. '1-1/4

## PA SHAFT-LENGTH-D-IN