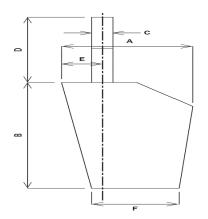

### **PA BLADE-BOTTOM-F-IN**

1. '10

## **PA BLADE-LENGTH-B-IN**

1. '20-3/4

## **PA BLADE-TOP-A-IN**

1. '13-1/2

### PA FORWARD-BLADE-E-IN

1. '3-1/2

#### **PA SHAFT-DIAMETER-C-IN**

1. '1-3/8

## PA SHAFT-LENGTH-D-IN