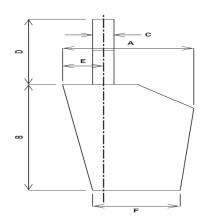

#### PA BLADE-BOTTOM-F-IN

1. '10

## PA BLADE-LENGTH-B-IN

1. '20-3/4

### PA BLADE-TOP-A-IN

1. '13-1/2

#### PA FORWARD-BLADE-E-IN

1. '3-1/2

### PA SHAFT-DIAMETER-C-IN

1. '1-1/2

#### PA SHAFT-LENGTH-D-IN

1. '20-1/4