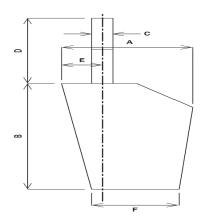

# PA BLADE-BOTTOM-F-IN

1. '10-5/8

# PA BLADE-LENGTH-B-IN

1. '17-1/2

# PA BLADE-TOP-A-IN

1. '13-3/4

# PA FORWARD-BLADE-E-IN

1. '3-1/4