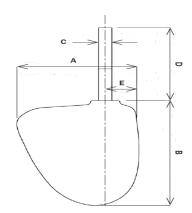

### PA BLADE-LENGTH-B-IN

1. '14

### PA BLADE-WIDTH-A-IN

1. '12

# PA FORWARD-BLADE-E-IN

1. '2-9/16