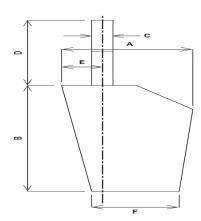

### PA BLADE-BOTTOM-F-IN

1. '11-1/2

# PA BLADE-LENGTH-B-IN

1. '27-1/16

### PA BLADE-TOP-A-IN

1. '16

### PA FORWARD-BLADE-E-IN

1. '3-3/8