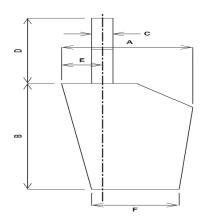

#### PA BLADE-BOTTOM-F-IN

1. '13-1/8

#### PA BLADE-LENGTH-B-IN

1. '28

### PA BLADE-TOP-A-IN

1. '15-1/2

#### PA FORWARD-BLADE-E-IN

1. '3-3/8