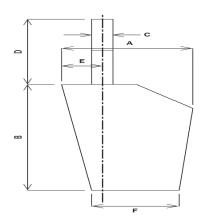

### PA BLADE-BOTTOM-F-IN

1. '9-3/8

# PA BLADE-LENGTH-B-IN

1. '24-1/4

## PA BLADE-TOP-A-IN

1. '12-3/4

#### PA FORWARD-BLADE-E-IN

1. '3

## PA SHAFT-DIAMETER-C-IN

1. '1-3/4

### PA SHAFT-LENGTH-D-IN

1. '18